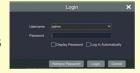

## DVR/NVR SERIES

# **QUICK GUIDE**

### **DEFAULT LOGIN DETAILS**

Username: admin
Password: 123456



### REMOTE VIEWING WITH YOUR SMARTPHONE

You can remotely view your CCTV system by installing the remote app that is available from iTunes and Google Play stores



SuperLive Plus

SuperLive Plus requires you to scan a QR code that is found in the information screen of your recorder.



#### TIMESLICE SEARCH



To find and play video footage, click on the sicon and select Search.



From the Search page, find the day you want to review and then double-click on the camera of interest.



Now you will see a thumbnail for every hour of the chosen day. Double click on an hour, and the page will show a thumbnail for every minute. Double-click on a minute thumbnail to start playing back the video.

### **BACKUP**



To backup video, click on the : icon and select Backup.



desired month and d