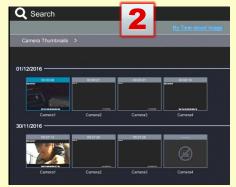

#### TIMESLICE SEARCH

To find and play video footage, click on the sicon and select Search.

From the Search page, find the day you want to review and then double-click on the camera of interest.

Now you will see a thumbnail for every hour of the chosen day. Double click on an hour, and the page will show a thumbnail for every minute. Double-click on a minute thumbnail to start playing back the video.