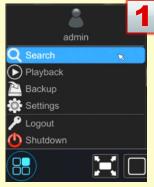

#### TIMESLICE SEARCH

To find and play video footage, click on the sicon and select Search.

From the Search page, find the day you want to review and then double-click on the camera of interest.

Now you will see a thumbnail for every hour of the chosen day. Double click on an hour, and the page will show a thumbnail for every minute. Double-click on a minute thumbnail to start playing back the video.

### **BACKUP**

To backup video, click on the : icon and select Backup.

desired month and day from the calendar.

Add the desired cameras by clicking on the + and then clicking on each camera thumnail.

You can drag across the timeline to set the backup period, or you can enter the start and end time directly in the time settings. Insert a USB flash drive and click on Backup.