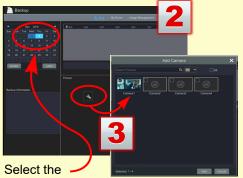

### **BACKUP**

To backup video, click on the : icon and select Backup.

desired month and day from the calendar.

Add the desired cameras by clicking on the + and then clicking on each camera thumnail.

You can drag across the timeline to set the backup period, or you can enter the start and end time directly in the time settings. Insert a USB flash drive and click on Backup.