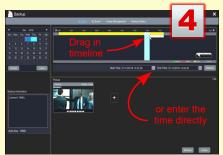

### **BACKUP**

To backup video, click on the : icon and select Backup.

desired month and day from the calendar.

Add the desired cameras by clicking on the + and then clicking on each camera thumnail.

You can drag across the timeline to set the backup period, or you can enter the start and end time directly in the time settings. Insert a USB flash drive and click on Backup.

With the USB flashdrive selected, click on Backup to complete.