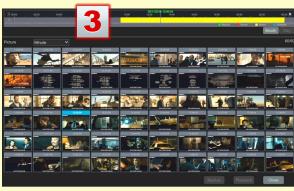

#### TIMESLICE SEARCH

To find and play video footage, click on the sicon and select Search.

From the Search page, find the day you want to review and then double-click on the camera of interest.

Now you will see a thumbnail for every hour of the chosen day. Double click on an hour, and the page will show a thumbnail for every minute. Double-click on a minute thumbnail to start playing back the video.