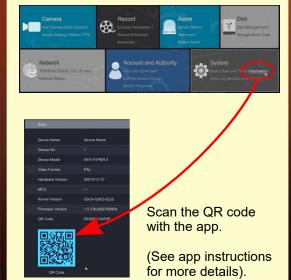

### REMOTE VIEWING WITH YOUR SMARTPHONE

You can remotely view your CCTV system by installing the remote app that is available from iTunes and Google Play stores

SuperLive Plus

SuperLive Plus requires you to scan a QR code that is found in the information screen of your recorder.