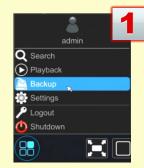

### **BACKUP**

To backup video, click on the : icon and select Backup.

desired month and day from the calendar.

Add the desired cameras by clicking on the + and then clicking on each camera thumnail.

You can drag across the timeline to set the backup period, or you can enter the start and end time directly in the time settings. Insert a USB flash drive and click on Backup.